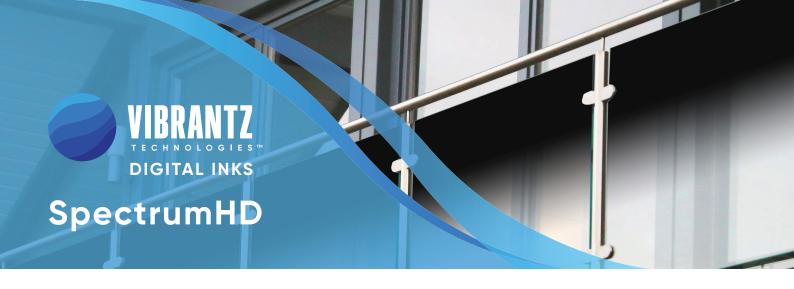

### Glass applications

Dividers and partitions

**Balconies** 

Curtain walls

Canopies

**Facades** 

**Escalators** 

Signage