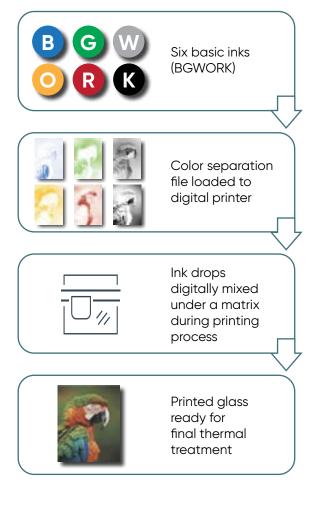

### **DMiX**

DMiX incorporates our six basic pigmented inks (BGWORK) and combines printed dots on glass. Each dot's overlap and varying intensity generate a new gamut of colors. DMiX suits a wide range of shades, like high-resolution pictures or illustrations.

### **CMIX**

CMiX recipes are based on BGWORK inks blended to achieve a specific new ink color. The new shades are ready to use in printers. The CMiX method suits graphics and designs requiring single or fewer solid colors. It is RAL or Pantone compatible and offers opacity control.