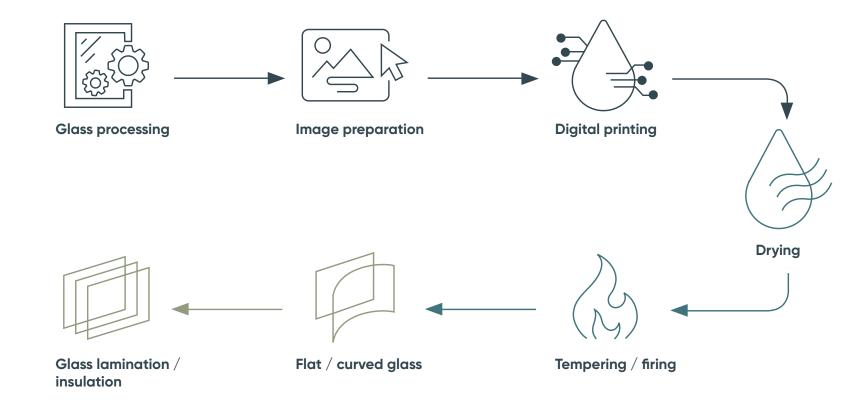

rits and pigments in a solvent-based formulation. Under strict quality control, we grind the frit and pigments into sub-microns for a uniform dispersion. During the tempering or annealing process, the inks fuse with the glass to create durable properties that endure the life of the glass. The enduse product has aesthetic appeal and functional values such as energy efficiency, solar control, light diffusion and light transmission.

#### Main properties:

- · Resistance to scratching, acid, ultraviolet (UV) light and weather
- Extensive color palette based on six primary colors
- Digital and premixing color shade options
- Lead- and cadmium-free
- Suitable for a wide range of tempering and firing temperatures
- REACH compliant and meet other industry standard



4

## **Printing workflow**



Printing workflow 5

# Crafting digital colors in two ways

# A unique decoration method

Our digital printing inks provide a gamut of specific shades of color through our CMiX and DMiX methods.













### **Automotive black ink**

### SpectrumNoir for automotive

Our automotive black digital ink is a high-performance option that is trusted by the industry for its consistent quality output. Applications include logos, QR codes and solid frames.



### **DMiX**

DMiX incorporates our six basic pigmented inks (BGWORK) and combines printed dots on glass. Each dot's overlap and varying intensity generate a new gamut of colors. DMiX suits a wide range of shades, like high-resolution pictures or illustrations.



### **CMIX**

CMiX recipes are based on BGWORK inks blended to achieve a sp