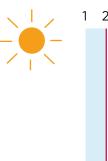

# Crafting digital colors in two ways

# A unique decoration method

Our digital printing inks provide a gamut of specific shades of color through our CMiX and DMiX methods.

### **DMiX**

DMiX incorporates our six basic pigmented inks (BGWORK) and combines printed dots on glass. Each dot's overlap and varying intensity generate a new gamut of colors. DMiX suits a wide range of shades, like high-resolution pictures or illustrations.

### **CMIX**

CMiX recipes are based on BGWORK inks blended to achieve a specific new ink color. The new shades are ready to use in printers. The CMiX method suits graphics and designs requiring single or fewer solid colors. It is RAL or Pantone compatible and offers opacity control.