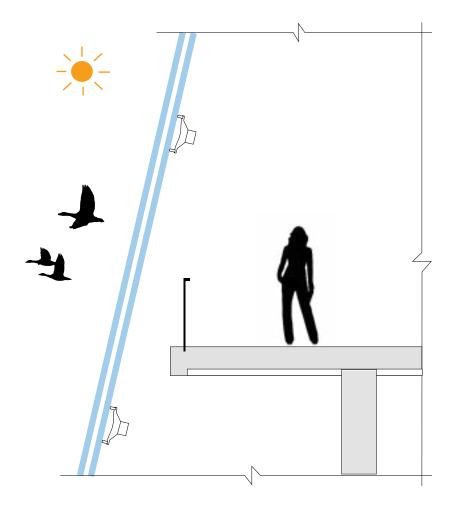

## **Architectural inks**

Our architectural inks for digitally printed decorative glass applications capture the appeal of modern architecture and enable design customization.

Our ceramic ink technology expands the capabilities of printed glass.

Practical and complementary solutions include:

- Light diffusion
- Light transmission
- Energy conservation
- Anti-slip properties
- Bird collision prevention
- Privacy
- Durability

Climate control

efficiency

Light transmittance

Glare reduction

Hidden structures

Privacy levels

10

Architectural inks