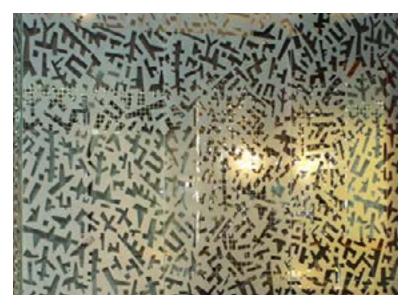

### Etch HD for a frosted effect

Our eco-friendly substitute for sandblasting or chemical etching.

Etch HD ink fuses and bonds with the glass surface during the tempering process. The resulting frost effect diffuses light and is well suited for interior glass applications including shower doors, partitions, balustrades and furniture.