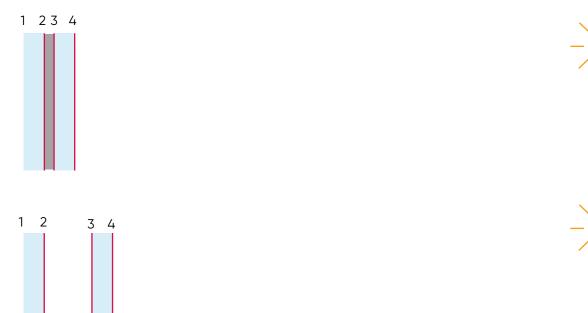

### **DMiX**

DMiX incorporates our six basic pigmented inks (BGWORK) and combines printed dots on glass. Each dot's overlap and varying intensity generate a new gamut of colors. DMiX suits a wide range of shades, like high-resolution pictures or illustrations.

### **CMIX**

CMiX recipes are based on BGWORK inks blended to achieve a specific new ink color. The new shades are ready to use in printers. The CMiX method suits graphics and designs requiring single or fewer solid colors. It is RAL or Pantone compatible and offers opacity control.