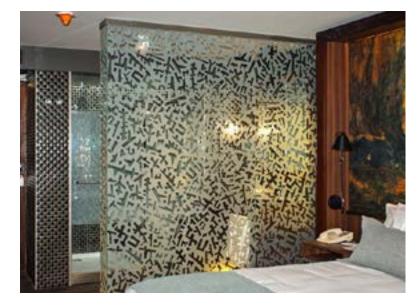

### Etch HD for a frosted effect

Our eco-friendly substitute for sandblasting or chemical etching.

Etch HD ink fuses and bonds with the glass surface during the tempering process. The resulting frost effect diffuses light and is well suited for interior glass applications including shower doors, partitions, balustrades and furniture.