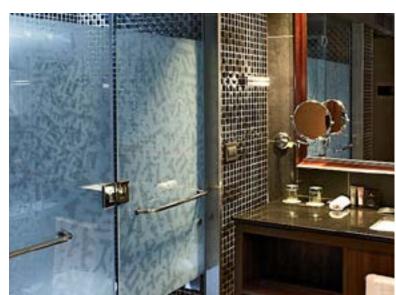

### Etch HD for a frosted effect

Our eco-friendly substitute for sandblasting or chemical etching.

Etch HD ink fuses and bonds with the glass surface during the tempering process. The resulting frost effect diffuses light and is well suited for interior glass applications including shower doors, partitions, balustrades and furniture.

## Slip-resistant HD for safety and comfort

A non-abrasive glass surface that achieves anti-slip protection when wet or dry.

Slip-resistant HD is erosion resistant against pool chemicals and is ideal for interior and exterior flooring application, complying with industry anti-slip coating standards.