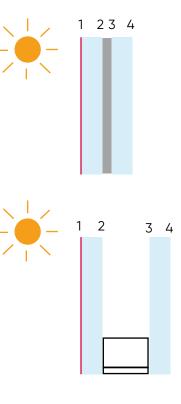

### **DMiX**

DMiX incorporates our six basic pigmented inks (BGWORK) and combines printed dots on glass. Each dot's overlap and varying intensity generate a new gamut of colors. DMiX suits a wide range of shades, like high-resolution pictures or illustrations.

### **CMIX**

CMiX recipes are based on BGWORK inks blended to achieve a specific new ink color. The new shades are ready to use in printers. The CMiX method suits graphics and designs requiring single or fewer solid colors. It is RAL or Pantone compatible and offers opacity control.

# A unique decoration method

Our digital printing inks provide a gamut of specific shades of color through our CMiX and DMiX methods.