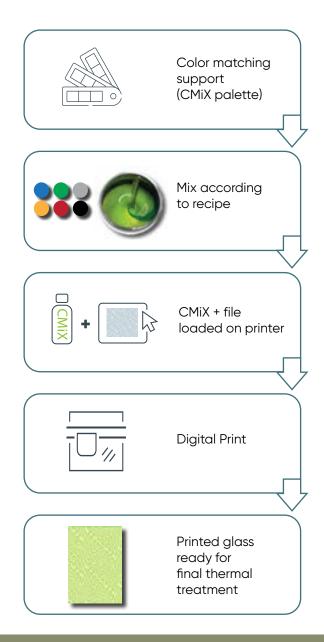

## **Printing workflow**

Printing workflow 5

# Crafting digital colors in two ways

# A unique decoration method

Our digital printing inks provide a gamut of specific shades of color through our CMiX and DMiX methods.

### **DMiX**

DMiX incorporates our six basic pigmented inks (BGWORK) and combines printed dots on glass. Each dot's overlap and varying intensity generate a new gamut of colors. DMiX suits a wide range of shades, like high-resolution pictures or illustrations.

### **CMIX**

CMiX recipes are based on BGWORK inks blended to achieve a specific new ink color. The new shades are ready to use in printers. The CMiX method suits graphics and designs requiring single or fewer solid colors. It is RAL or Pantone compatible and offers opacity control.