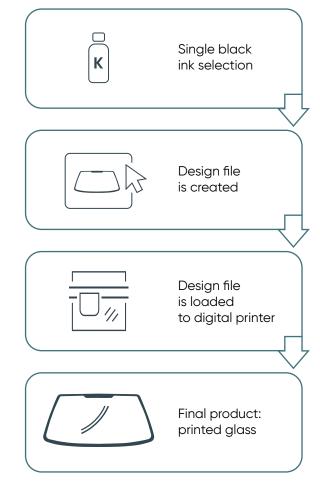

### **Automotive black ink**

### SpectrumNoir for automotive

Our automotive black digital ink is a high-performance option that is trusted by the industry for its consistent quality output. Applications include logos, QR codes and solid frames.