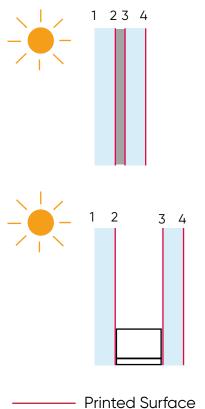

### **DMiX**

DMiX incorporates our six basic pigmented inks (BGWORK) and combines printed dots on glass. Each dot's overlap and varying intensity generate a new gamut of colors. DMiX suits a wide range of shades, like high-resolution pictures or illustrations.

### **CMIX**

CMiX recipes are based on BGWORK inks blended to achieve a specific new ink color. The new shades are ready to use in printers. The CMiX method suits graphics and designs requiring single or fewer solid colors. It is RAL or Pantone compatible and offers opacity control.