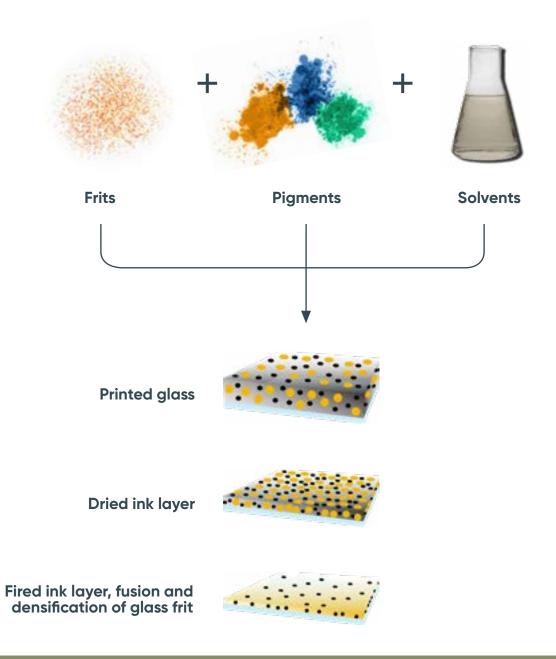

#### From raw materials to digital inks

Vibrantz develops inorganic pigmented inks for digital printing on glass using inkjet printers with drop-on-demand technology. Our inks comprise glass frits and pigments in a solvent-based formulation. Under strict quality control, we grind the frit and pigments into sub-microns for a uniform dispersion. During the tempering or annealing process, the inks fuse with the glass to create durable properties that endure the life of the glass. The enduse product has aesthetic appeal and functional values such as energy efficiency, solar control, light diffusion and light transmission.